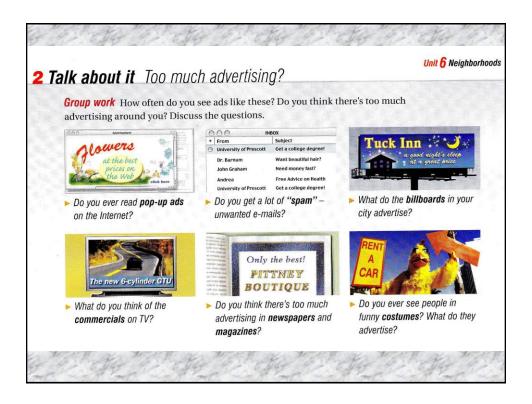

# **Responses to Affirmative Statements**

I \_\_\_\_\_ too. / Me too. / So \_\_\_\_\_ I.

A: I love soccer.

B: I do too. / Me too. / So do I.

A: I can speak English.

B: I can too. / Me too. / So can I.

A: I'm a sports fan.

B: I am too. / Me too. / So am I.

# **Responses to Negative Statements**

l either. / Me neither. / Me either. / Neither I.

A: I don't love baseball.

B: I don't either. / Me neither. / Me either. / Neither do I.

A: I can't speak French.

B: I can't either. / Me neither. / Me either. / Neither can I.

A: I'm not an animal lover.

B: I'm not either. / Me neither. / Me either. / Neither am I.













































| arming up